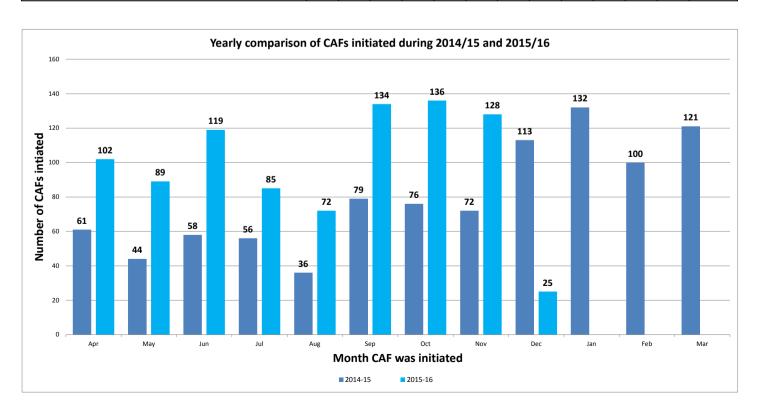

#### **CAFs initiated during April-March**

|         | Apr     | May | Jun | Jul | Aug | Sep | Oct  | Nov | Dec | Jan | Feb | Mar | Year to date |
|---------|---------|-----|-----|-----|-----|-----|------|-----|-----|-----|-----|-----|--------------|
|         | 2014-15 |     |     |     |     |     |      |     |     |     |     |     |              |
| Month   | 61      | 44  | 58  | 56  | 36  | 79  | 76   | 72  | 113 | 132 | 100 | 121 | 948          |
| Quarter |         | 163 |     |     | 171 |     |      | 261 |     |     | 353 |     | 948          |
|         |         |     |     |     |     | 201 | 5-16 |     |     |     |     |     |              |
| Month   | 102     | 89  | 119 | 85  | 72  | 134 | 136  | 128 | 25  |     |     |     | 890          |
| Quarter |         | 310 |     |     | 291 |     |      | 289 |     |     |     |     | 890          |